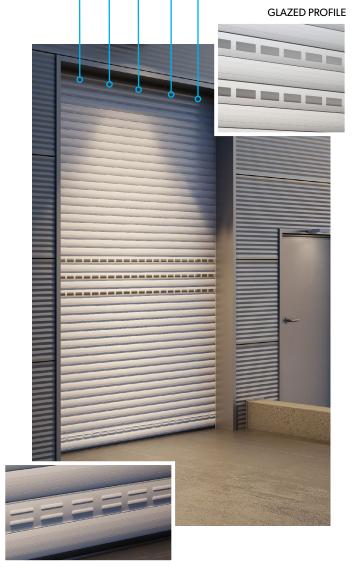

The standard equipment of the PORTOS rolling gate includes: a box (250 mm, 300 mm or 350 mm with a console), an aluminium profile (PA-52, PA-55 or PA-77) manufactured by our company in colors that perfectly match the tastes of our customers and aesthetically fit into the colors of the building. The gates also contain safety elements in the form of blocking brackets that prevent from lifting the curtain by unauthorized persons, and the inertia brake at the PA-77 profile which protects against uncontrolled dropping of the curtain in the case of drive failure.

It is possible to install a rolling gate with a glazed or ventilation profile which will allow the admission of light and air circulation. The company also offers drives for gates and a control system designed for them. Our gates comply with the requirements of European Standards.