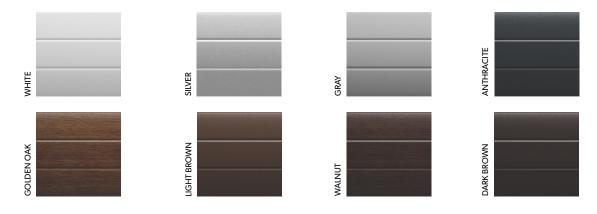

, an aluminium profile (PA-52, PA-55 or PA-77) manufactured by our company in colors that perfectly match the tastes of our customers and aesthetically fit into the colors of the building. The gates also contain safety elements in the form of blocking brackets that prevent from lifting the curtain by unauthorized persons, and the inertia brake at the PA-77 profile which protects against uncontrolled dropping of the curtain in the case of drive failure.

It is possible to install a rolling gate with a glazed or ventilation profile which will allow the admission of light and air circulation. The company also offers drives for gates and a control system designed for them. Our gates comply with the requirements of European Standards.



**VENTILATION PROFILE** 

## PALLET OF AVAILABLE COLORS