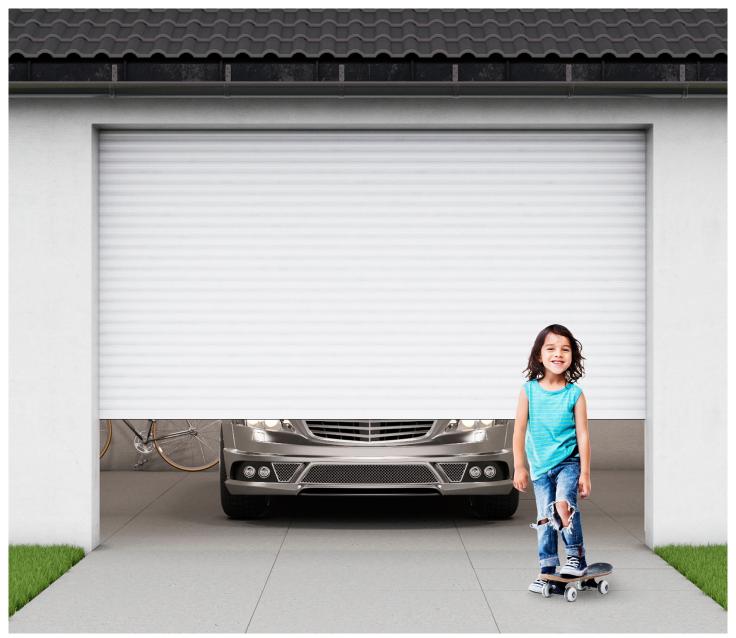

## ROLLING GATES AND ROLLED COVERS **PORTOS**

The Portos company offers three sizes of boxes for rolling gates and two for rolled covers depending on the size of the gate recess. The gate boxes allow free space under the ceiling and thus increase the garage usable area. The maximum available width of the gates is 4.5 m.

The standard equipment of the PORTOS rolling gate includes: a box (250 mm, 300 mm or 350 mm with a console), an aluminium profile (PA-52, PA-55 or PA-77) manufactured by our company in colors that perfectly match the tastes of our customers and aesthetically fit into the colors of the building. The gates also contain safety elements in the form of blocking brackets that prevent from lifting the curtain by unauthorized persons, and the inertia brake at the PA-77 profile which protects against uncontrolled dropping of the curtain in the case of drive failure.

It is possible to install a rolling gate with a glazed or ventilation profile which will allow the admission of light and air circulation. The company also offers drives for gates and a control system designed for them. Our gates comply with the requirements of European Standards.