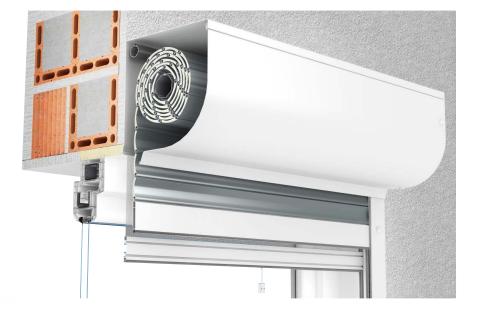

## **TP1000K**<sup>®</sup>

TP1000K shutter not built-up on both sides. For aesthetic purposes, the front profiles on both sides are smooth.

The inspection cover in such a construction is from the bottom or from the front and the operation of the shutter is from the inside of the room.

TP1000K shutter built-up from the outside. The external front profile is grooved and equipped with a concealed lath. For better aesthetics, the internal front profile is smooth.

The choice of the inspection cover entails the installation method of the box. The inspection cover in such a construction is from the bottom or from the front and the operation of the shutter is from the inside of the

TP1000K shutter with the inspection cover from the front can be built-up only from the outside. However, it can be installed with the cover at the bottom from the outside and inside.

In addition, front components of the shutter can be grooved and additionally equipped with concealed laths to facilitate the box installation.

#### **PORTOS TR7**

spółka z ograniczoną odpowiedzialnością spółka komandytowa

ul. Złota 71 62-800 KALISZ tel. 62 768 40 00 fax 62 768 40 39 sekretariat@portosrolety.pl

TP1000K shutter built-up from the inside. The internal front profile is grooved and equipped with a concealed lath. For better aesthetics, the

TP1000K shutter built-up from the inside and outside. Front profiles

additionally grooved and additionally equipped with concealed laths to facilitate the installation. The inspection cover in such a construction is from

the bottom and the operation of the shutter is from the inside of the room.

external front profile is smooth. The inspection cover in such a construction

is from the bottom and the operation of the shutter is from the inside of the