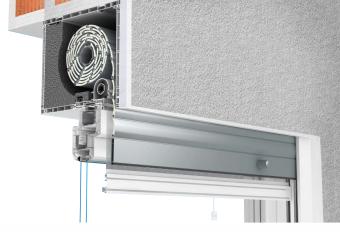

#### **PORTOS TR7**

spółka z ograniczoną odpowiedzialnością spółka komandytowa

ul. Złota 71 62-800 KALISZ tel. 62 768 40 00 fax 62 768 40 39 sekretariat@portosrolety.pl

TP1000K shutter built-up from the inside. The internal front profile is grooved and equipped with a concealed lath. For better aesthetics, the

TP1000K shutter built-up from the inside and outside. Front profiles

additionally grooved and additionally equipped with concealed laths to facilitate the installation. The inspection cover in such a construction is from

the bottom and the operation of the shutter is from the inside of the room.

external front profile is smooth. The inspection cover in such a construction

is from the bottom and the operation of the shutter is from the inside of the