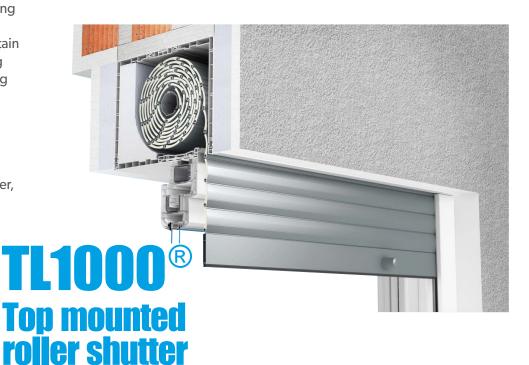

the roller shutter system most often chosen by customers

the most innovative system of top mounted roller shutters in Poland

possibility of mounting various types of windows and terrace sets

integrated mosquito net system that protects against insects

**Top mounted roller shutters** are installed only at the stage of building the facility or replacement of window woodwork in existing facilities.

In this case, the roller shutter box is applied to the window or door frame. Guides are screwed to the outside of the window frame, and then the whole set is mounted in the window recess. As a result, the roller shutter box is concealed and the roller shutter appears to be part of the window.