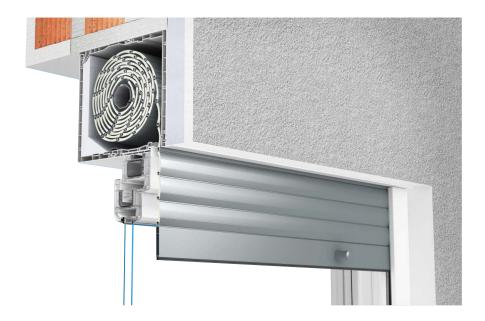

the roller shutter system most often chosen by customers

the most innovative system of top mounted roller shutters in Poland

possibility of mounting various types of windows and terrace sets

integrated mosquito net system that protects against insects

**Top mounted roller shutters** are installed only at the stage of building the facility or replacement of window woodwork in existing facilities.

In this case, the roller shutter box is applied to the window or door frame. Guides are screwed to the outside of the window frame, and then the whole set is mounted in the window recess. As a result, the roller shutter box is concealed and the roller shutter appears to be part of the window.