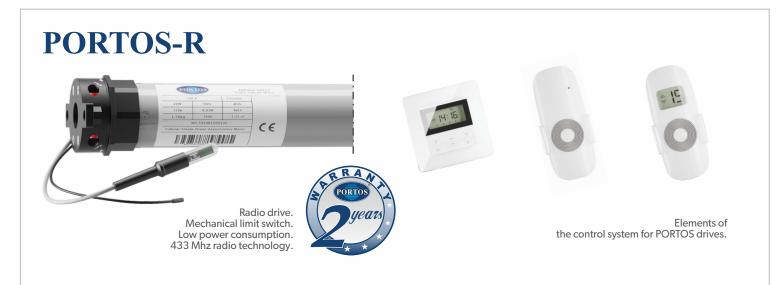

Our company offers excellent quality overload radio and wire drives that will ensure the comfort of use of the roller shutter.

OSS series radio drives - 2-year warranty

or radio motor. "PLUG & PLAY - no need to configure end positions Detection of obstacles and icing

Elements of the control system for ASA drives.

Radio drive Automatic setting of end positions Detection of obstacles and icing.

the control system for SOMFY drives.