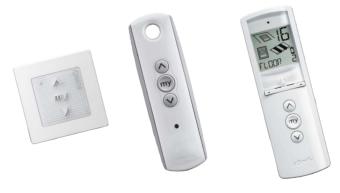

Our company offers excellent quality overload radio and wire drives that will ensure the comfort of use of the roller shutter.

OSS series radio drives - 2-year warranty

or radio motor. "PLUG & PLAY - no need to configure end positions Detection of obstacles and icing

Elements of the control system for ASA drives.

Radio drive Automatic setting of end positions Detection of obstacles and icing.

the control system for SOMFY drives.