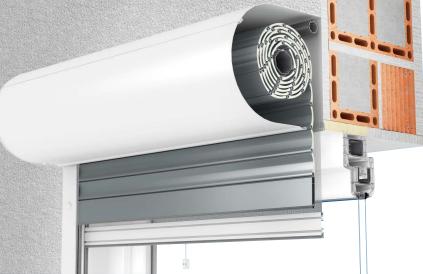

## **TP1000K**<sup>®</sup>

TP1000K shutter not built-up on both sides. For aesthetic purposes, the front profiles on both sides are smooth.

The inspection cover in such a construction is from the bottom or from the front and the operation of the shutter is from the inside of the room.

TP1000K shutter built-up from the outside. The external front profile is grooved and equipped with a concealed lath. For better aesthetics, the internal front profile is smooth.

The choice of the inspection cover entails the installation method of the box. The inspection cover in such a construction is from the bottom or from the front and the operation of the shutter is from the inside of the

TP1000K shutter with the inspection cover from the front can be built-up only from the outside. However, it can be installed with the cover at the bottom from the outside and inside.

In addition, front components of the shutter can be grooved and additionally equipped with concealed laths to facilitate the box installation.

#### **PORTOS TR7**

spółka z ograniczoną odpowiedzialnością spółka komandytowa

ul. Złota 71 62-800 KALISZ tel. 62 768 40 00 fax 62 768 40 39 sekretariat@portosrolety.pl

TP1000K shutter built-up from the inside. The internal front profile is grooved and equipped with a concealed lath. For better aesthetics, the

TP1000K shutter built-up from the inside and outside. Front profiles

additionally grooved and additionally equipped with concealed laths to facilitate the installation. The inspection cover in such a construction is from

the bottom and the operation of the shutter is from the inside of the room.

external front profile is smooth. The inspection cover in such a construction

is from the bottom and the operation of the shutter is from the inside of the