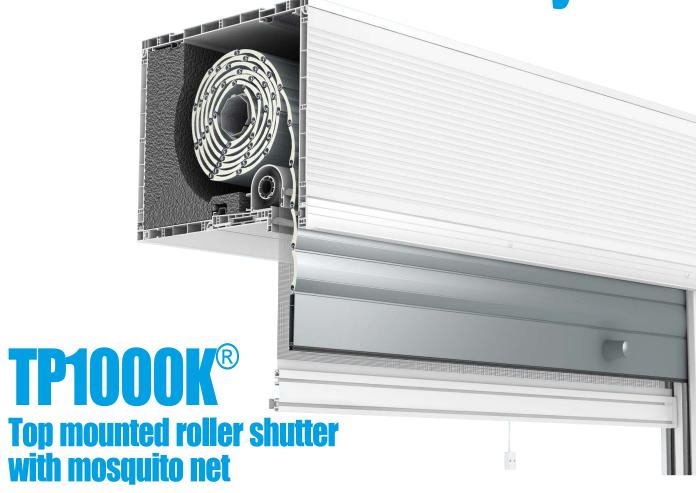

the roller shutter system most often chosen by customers

the most innovative system of top mounted roller shutters in Poland

possibility of mounting various types of windows and terrace sets

integrated mosquito net system that protects against insects

**Top mounted roller shutters** are installed only at the stage of building the facility or replacement of window woodwork in existing facilities.

In this case, the roller shutter box is applied to the window or door frame. Guides are screwed to the outside of the window frame, and then the whole set is mounted in the window recess. As a result, the roller shutter box is concealed and the roller shutter appears to be part of the window.