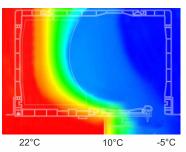

#### **Thermal insulation properties** of PORTOS roller shutters in the winter.

The top mounted roller shutters recommended most frequently by the manufacturers cause keeping the heat inside the building. In the layer between the shutter curtain and the window there is an airbag constituting an excellent insulating layer, i.e. a specific buffer, both for hot and cold air.