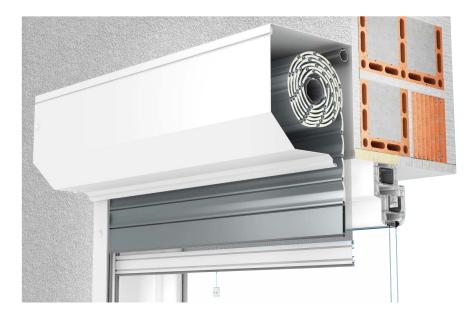

solution tested for many years reliability and satisfaction

reasonable quality-price ratio

perfectly matched to the Polish installation conditions

The **front mounted roller shutter** can be installed at any time, because it is used on the facade. A large selection of boxes, profiles and their colors will meet all your aesthetic expectations. All types of front mounted shutters offered by PORTOS TR7 spółka z ograniczoną odpowiedzialnością spółka komandytowa are available both with and without mosquito net, depending on the customer's needs.

## **ST2000**<sup>®</sup> Front mounted roller shutter with mosquito net

box cut at an angle of 45°

the system is available in wood-like colors

the roller shutter can be mounted on the wall without limiting the window light