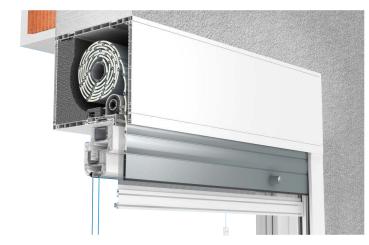

## **TP1000K**<sup>®</sup>

TP1000K shutter not built-up on both sides. For aesthetic purposes, the front profiles on both sides are smooth.

The inspection cover in such a construction is from the bottom or from the front and the operation of the shutter is from the inside of the room.

TP1000K shutter built-up from the outside. The external front profile is grooved and equipped with a concealed lath. For better aesthetics, the internal front profile is smooth.

The choice of the inspection cover entails the installation method of the box. The inspection cover in such a construction is from the bottom or from the front and the operation of the shutter is from the inside of the

TP1000K shutter with the inspection cover from the front can be built-up only from the outside. However, it can be installed with the cover at the bottom from the outside and inside.

In addition, front components of the shutter can be grooved and additionally equipped with concealed laths to facilitate the box installation.